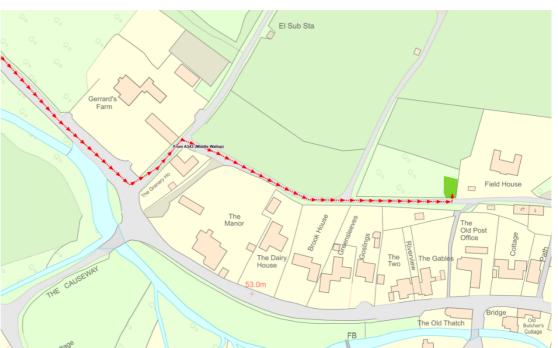

## Directions from A343 from A303

Heading towards Salisbury, continue on the A343 past the Army Air Corp museum at Middle Wallop until you come down a hill to a crossroads at Middle Wallop. The George pub is on your left and you take a left at this junction towards Nether Wallop. **Drive along Farley Street** until you go past Winton Nursing home on your right. Just as the road bends to the right slightly, there is a small single lane track on your left on the

corner of Gerrards Farm. Turn left into this track and then immediately turn right onto an unmade track. 100m along you will come to the Healing Herd on your left. Please park in the bright green area.