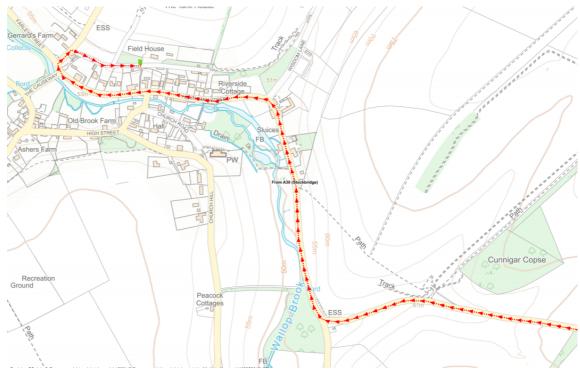

## Directions from A30 (from Stockbridge)

After driving through Stockbridge, come up the hill and continue towards Salisbury until you see a signpost for "The Wallops" on the right. Take this turning and follow the road until you come to a T-junction and take a right turn which brings you into Nether Wallop. Stay on the winding road until you come a village green on your left, and take the farm Track on the right immediately opposite, and on the corner of Gerrards Farm.